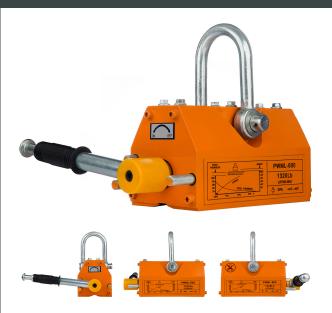

# Permanent Magnetic Lifter 1300 lb. / 600 kg

#### **Key features**

- Load Capacity: Safely lifts loads up to 1300 lbs (600 kg), suitable for medium-duty lifting tasks.
- Permanent Magnet Technology: Utilizes strong permanent magnets for a secure grip on ferrous materials, eliminating the need for external power sources.
- Durable Construction: Made from high-quality materials to ensure longlasting durability and reliability in demanding conditions.
- 3 Year Warranty, Customer Support and Service in the USA

#### **Permanent Magnetic Lifter Description**

The Permanent Magnetic Lifter 1300 lb. (600 kg) is a versatile and efficient lifting solution designed for safely handling ferrous materials in various industrial applications. With its robust construction and reliable performance, this lifter is ideal for use in manufacturing, warehousing, and construction environments.