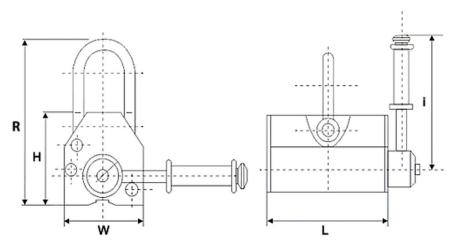

### **Technical Specifications**

Rated Load Capacity 1300 lb / 600 kg Max. pull off: 4000 lb / Warranty 3 Year

1200 kg

**Operating Temperature Range** <176°F / 80°C

| Model/Modelo           | PWML100        | PWML400               | PWML600       | PWML1000                    | PWML2000       | PWML3000       | PWML4000       | PWML5000       |
|------------------------|----------------|-----------------------|---------------|-----------------------------|----------------|----------------|----------------|----------------|
| υς L                   | 4 in / 90 mm   | 6 in / 160 mm         | 9 in / 220 mm | 10 in / 260 mm              | 13 in / 340 mm | 17 in / 420 mm | 19 in / 480 mm | 23 in / 580 mm |
| / Tamaño               | 3 in / 63.5 mm | 4 in / 95 mm          | 5 in / 115 mm | 6 in / 145 mm 6 in / 165 mm | 7:- /105       | 0:- /200       | 12:- /200      |                |
| H H                    | 3 in / 68 mm   | 7 in / 180 mm         | 5 in / 125 mm |                             | 6 in / 165 mm  | 7 in / 185 mm  | 8 in / 200 mm  | 12 in / 300 mm |
| Size R                 | 6 in / 145 mm  | 8 in / 210 mm         | 9 in / 230 mm | 11 in / 280 mm              | 16 in / 410 mm | 20 in /        | 510 mm         | 26 in / 650 mm |
| Magnet Activation      |                | Locking ON/OFF Handle |               |                             |                |                |                |                |
| Activación del magneto |                | Palanca ON/OFF        |               |                             |                |                |                |                |

## **Unit Weight & Dimensions**