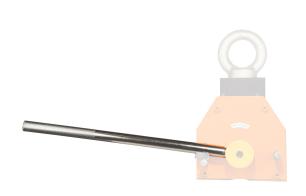

# Permanent Magnetic Lifter Lever for PWML5000

#### **Permanent Magnetic Lifter Lever Description**

The Permanent Magnetic Lifter Lever for PWML5000 is a high-capacity lifting tool designed for the safe handling of heavy ferrous materials. With a lifting capacity of up to 11,000 lbs (5000 kg), this lever-operated magnetic lifter is ideal for a wide range of industrial applications, ensuring secure and efficient material handling.