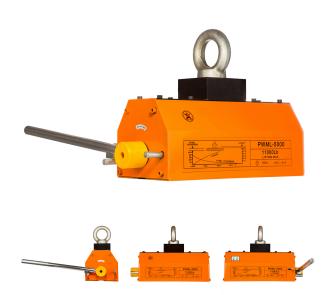

# Permanent Magnetic Lifter 11000 lb. / 5000 kg

#### **Key features**

- Load Capacity: Safely lifts up to 11000 lbs (5000 kg), perfect for the most demanding lifting tasks.
- Permanent Magnet Technology: Utilizes advanced permanent magnets to securely hold ferrous materials without the need for external power.
- Robust Construction: Made from high-quality materials designed to withstand the rigors of heavy-duty operations, ensuring durability and reliability.
- 3 Year Warranty, Customer Support and Service in the USA

#### **Permanent Magnetic Lifter Description**

The Permanent Magnetic Lifter 11000 lb. (5000 kg) is a powerful lifting tool engineered for heavy-duty applications. This lifter offers a secure grip on ferrous materials, making it ideal for use in manufacturing, construction, and other industrial environments that require the handling of substantial loads.