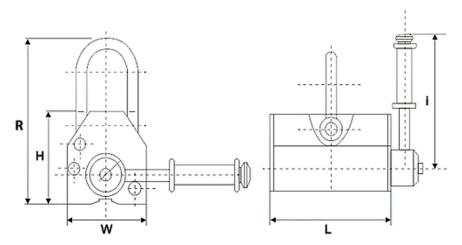

### **Technical Specifications**

Rated Load Capacity 11000 lb / 5000 kg Max. pull off: 33070 Warranty 3 Year

lb / 15000 kg

**Operating Temperature Range** <176°F / 80°C

| Model/Modelo           | PWML100        | PWML400               | PWML600       | PWML1000       | PWML2000       | PWML3000       | PWML4000       | PWML5000       |
|------------------------|----------------|-----------------------|---------------|----------------|----------------|----------------|----------------|----------------|
| año<br>L               | 4 in / 90 mm   | 6 in / 160 mm         | 9 in / 220 mm | 10 in / 260 mm | 13 in / 340 mm | 17 in / 420 mm | 19 in / 480 mm | 23 in / 580 mm |
| w w                    | 3 in / 63.5 mm | 4 in / 95 mm          | 5 in / 115 mm | C :- / 1 1 F   | 6 in / 160 mm  | 7 in / 185 mm  | 8 in / 200 mm  | 12 in / 300 mm |
| L H                    | 3 in / 68 mm   | 7 in / 180 mm         | 5 in / 125 mm | 6 in / 145 mm  | 6 in / 165 mm  |                |                |                |
| Size R                 | 6 in / 145 mm  | 8 in / 210 mm         | 9 in / 230 mm | 11 in / 280 mm | 16 in / 410 mm | 20 in /        | 510 mm         | 26 in / 650 mm |
| Magnet Activation      |                | Locking ON/OFF Handle |               |                |                |                |                |                |
| Activación del magneto |                | Palanca ON/OFF        |               |                |                |                |                |                |

## **Unit Weight & Dimensions**