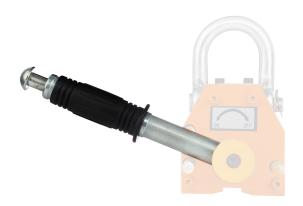

#### **Permanent Magnetic Lifter Lever Description**

The Permanent Magnetic Lifter Lever for PWML400 is a robust and efficient lifting tool designed for safely handling ferrous materials. With a lifting capacity of up to 880 lbs (400 kg), this lever-operated lifter is ideal for a variety of industrial applications, ensuring secure and reliable performance.