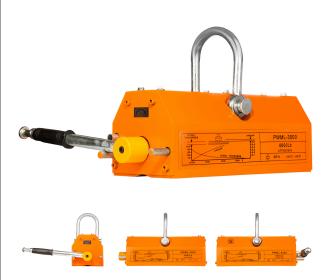

# Permanent Magnetic Lifter 6600 lb. / 3000 kg

#### **Key features**

- Load Capacity: Safely lifts up to 6600 lbs (3000 kg), perfect for handling large and heavy items.
- Permanent Magnet Technology: Utilizes high-strength permanent magnets to securely hold ferrous materials without the need for external power.
- Robust Construction: Made from durable materials to ensure longevity and reliability under demanding conditions.
- 3 Year Warranty, Customer Support and Service in the USA

#### **Permanent Magnetic Lifter Description**

The Permanent Magnetic Lifter is an advanced lifting solution designed for heavy-duty applications, capable of lifting up to 6600 lbs (3000 kg). This lifter provides a secure and reliable grip on ferrous materials, making it ideal for industrial environments such as manufacturing, construction, and logistics.