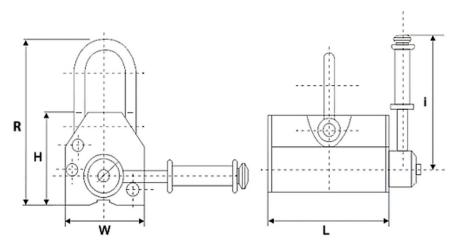

#### **Technical Specifications**

**Rated Load Capacity** 6600 lb / 3000 kg | Max. pull off: 1650 **Warranty** 3 Year

lb / 7500 kg

**Operating Temperature Range** <176°F / 80°C

|                        | Model/Modelo | PWML100               | PWML400       | PWML600       | PWML1000       | PWML2000       | PWML3000       | PWML4000       | PWML5000       |
|------------------------|--------------|-----------------------|---------------|---------------|----------------|----------------|----------------|----------------|----------------|
| ño                     | L            | 4 in / 90 mm          | 6 in / 160 mm | 9 in / 220 mm | 10 in / 260 mm | 13 in / 340 mm | 17 in / 420 mm | 19 in / 480 mm | 23 in / 580 mm |
| / Tamaño               | W            | 3 in / 63.5 mm        | 4 in / 95 mm  | 5 in / 115 mm | 6 in / 145 mm  | 6 in / 160 mm  | 7 in / 185 mm  | 8 in / 200 mm  | 12 in / 300 mm |
| , T                    | Н            | 3 in / 68 mm          | 7 in / 180 mm | 5 in / 125 mm |                | 6 in / 165 mm  |                |                |                |
| Size                   | R            | 6 in / 145 mm         | 8 in / 210 mm | 9 in / 230 mm | 11 in / 280 mm | 16 in / 410 mm | 20 in / 5      | 510 mm         | 26 in / 650 mm |
| Magnet Activation      |              | Locking ON/OFF Handle |               |               |                |                |                |                |                |
| Activación del magneto |              | Palanca ON/OFF        |               |               |                |                |                |                |                |

## **Unit Weight & Dimensions**