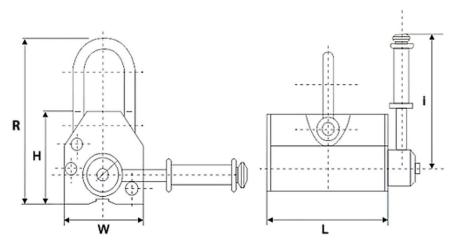

### **Technical Specifications**

4400 lb / 2000 kg | Max. pull off: 11000 lb / 5000 kg Rated Load Capacity Warranty 3 Year

<176°F / 80°C **Operating Temperature Range** 

| Model/Modelo           | PWML100        | PWML400               | PWML600       | PWML1000       | PWML2000       | PWML3000       | PWML4000       | PWML5000       |
|------------------------|----------------|-----------------------|---------------|----------------|----------------|----------------|----------------|----------------|
| L L                    | 4 in / 90 mm   | 6 in / 160 mm         | 9 in / 220 mm | 10 in / 260 mm | 13 in / 340 mm | 17 in / 420 mm | 19 in / 480 mm | 23 in / 580 mm |
| M M                    | 3 in / 63.5 mm | 4 in / 95 mm          | 5 in / 115 mm | C :- / 1 1 F   | 6 in / 160 mm  | 7 in / 185 mm  | 8 in / 200 mm  | 12 in / 300 mm |
| Ľ H                    | 3 in / 68 mm   | 7 in / 180 mm         | 5 in / 125 mm | 6 in / 145 mm  | 6 in / 165 mm  |                |                |                |
| Size                   | 6 in / 145 mm  | 8 in / 210 mm         | 9 in / 230 mm | 11 in / 280 mm | 16 in / 410 mm | 20 in /        | 510 mm         | 26 in / 650 mm |
| Magnet Activation      |                | Locking ON/OFF Handle |               |                |                |                |                |                |
| Activación del magneto |                | Palanca ON/OFF        |               |                |                |                |                |                |

## **Unit Weight & Dimensions**