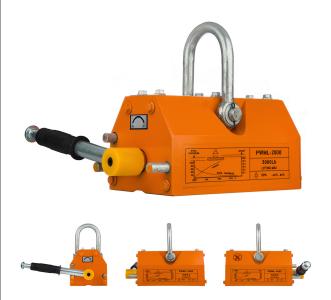

# Permanent Magnetic Lifter 4400 lb. / 2000 kg

#### **Key features**

- Load Capacity: Safely lifts loads up to 4400 lbs (2000 kg), perfect for handling heavy materials.
- Durable Construction: Built from high-quality materials to ensure longlasting durability and performance under heavy loads.
- Versatile Applications: Ideal for lifting steel plates, beams, and other ferrous items in various industrial settings.
- 3 Year Warranty, Customer Support and Service in the USA

#### **Permanent Magnetic Lifter Description**

The Permanent Magnetic Lifter is a robust and highly efficient lifting tool designed for heavy-duty applications, capable of lifting up to 4400 lbs (2000 kg). This lifter provides a secure grip on ferrous materials, making it ideal for use in industrial environments such as manufacturing, construction, and warehouses.