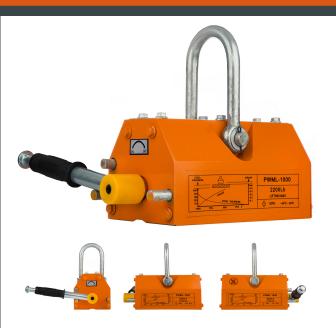

# Permanent Magnetic Lifter 2200 lb. / 1000 kg

#### **Key features**

- Load Capacity: Capable of lifting up to 2200 lbs (1000 kg), making it suitable for heavy-duty applications.
- Permanent Magnet Technology: Utilizes powerful permanent magnets to securely grip ferrous materials, ensuring reliable performance.
- Robust Construction: Built from high-quality materials to provide durability and long-lasting performance in demanding environments.
- 3 Year Warranty, Customer Support and Service in the USA

#### **Permanent Magnetic Lifter Description**

The Permanent Magnetic Lifter is a high-capacity lifting tool designed to safely handle ferrous materials with an impressive lifting capacity of 2200 lbs (1000 kg). Ideal for industrial environments, this lifter ensures secure and efficient movement of heavy loads without the need for external power sources.