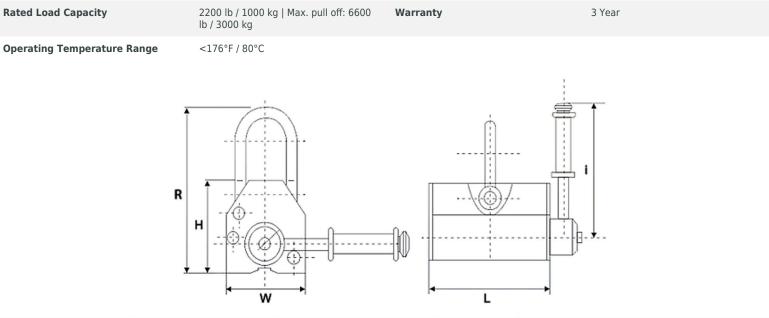

### **Technical Specifications**

| Model/Modelo           | PWML100        | PWML400               | PWML600       | PWML1000       | PWML2000       | PWML3000       | PWML4000       | PWML5000       |
|------------------------|----------------|-----------------------|---------------|----------------|----------------|----------------|----------------|----------------|
| ũ L                    | 4 in / 90 mm   | 6 in / 160 mm         | 9 in / 220 mm | 10 in / 260 mm | 13 in / 340 mm | 17 in / 420 mm | 19 in / 480 mm | 23 in / 580 mm |
| L<br>W                 | 3 in / 63.5 mm | 4 in / 95 mm          | 5 in / 115 mm | 6 in / 145 mm  | 6 in / 160 mm  | 7 in / 185 mm  | 8 in / 200 mm  | 12 in / 300 mm |
| L H                    | 3 in / 68 mm   | 7 in / 180 mm         | 5 in / 125 mm |                | 6 in / 165 mm  |                |                |                |
| Size<br>B              | 6 in / 145 mm  | 8 in / 210 mm         | 9 in / 230 mm | 11 in / 280 mm | 16 in / 410 mm | 20 in /        | 510 mm         | 26 in / 650 mm |
| Magnet Activation      |                | Locking ON/OFF Handle |               |                |                |                |                |                |
| Activación del magneto |                | Palanca ON/OFF        |               |                |                |                |                |                |

## **Unit Weight & Dimensions**

**Total Unit Weight** 

81 lbs / 37 Kg

## **Packaging Weight & Dimensions**

| Package 1 Net Weight   | 81 lbs / 37 Kg   |
|------------------------|------------------|
| Package 1 Width        | 11 in / 27.94 cm |
| Package 1 Gross Weight | 88 lbs / 40 Kg   |
| Package 1 Height       | 9 in / 22.86 cm  |
| Package 1 Length       | 16 in / 40.64 cm |