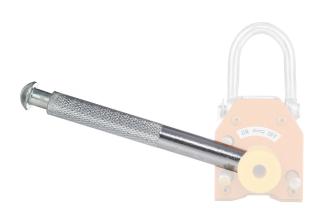

# Permanent Magnetic Lifter Lever for PWML100

#### **Permanent Magnetic Lifter Lever Description**

The Permanent Magnetic Lifter Lever for PWML100 is a compact and efficient lifting solution designed for handling ferrous materials. This lever-operated lifter utilizes powerful permanent magnets to securely lift and transport loads up to 220 lbs (100 kg) with ease and safety, making it ideal for industrial and construction applications.