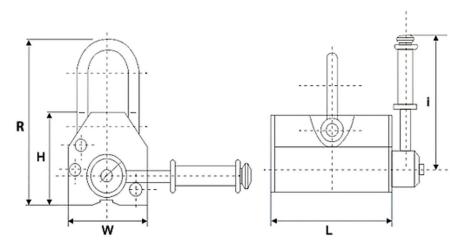

## **Technical Specifications**

**Rated Load Capacity** 220 lb / 100 kg | Max. pull off: 660 lb / **Warranty** 3 Year

300 kg

**Operating Temperature Range** <176°F / 80°C

| Model/Modelo           | PWML100        | PWML400               | PWML600       | PWML1000       | PWML2000       | PWML3000       | PWML4000       | PWML5000       |
|------------------------|----------------|-----------------------|---------------|----------------|----------------|----------------|----------------|----------------|
| υ L                    | 4 in / 90 mm   | 6 in / 160 mm         | 9 in / 220 mm | 10 in / 260 mm | 13 in / 340 mm | 17 in / 420 mm | 19 in / 480 mm | 23 in / 580 mm |
| / Tamaño<br>H A ¬      | 3 in / 63.5 mm | 4 in / 95 mm          | 5 in / 115 mm | 6 in / 145 mm  | 6 in / 160 mm  | 7 in / 185 mm  | 8 in / 200 mm  | 12 in / 300 mm |
| H H                    | 3 in / 68 mm   | 7 in / 180 mm         | 5 in / 125 mm |                | 6 in / 165 mm  |                |                |                |
| Size                   | 6 in / 145 mm  | 8 in / 210 mm         | 9 in / 230 mm | 11 in / 280 mm | 16 in / 410 mm | 20 in /        | 510 mm         | 26 in / 650 mm |
| Magnet Activation      |                | Locking ON/OFF Handle |               |                |                |                |                |                |
| Activación del magneto |                | Palanca ON/OFF        |               |                |                |                |                |                |

# **Unit Weight & Dimensions**