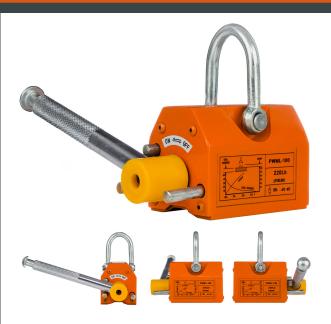

# Permanent Magnetic Lifter 220 lb. / 100 kg

### **Key features**

- Load Capacity: Safely lifts up to 220 lbs (100 kg), perfect for handling heavy ferrous items.
- Permanent Magnet Technology: Utilizes strong permanent magnets to ensure a secure hold without the need for external power sources.
- Durable Construction: Made from high-quality materials, ensuring longlasting performance and reliability.
- 3 Year Warranty, Customer Support and Service in the USA

#### **Permanent Magnetic Lifter Description**

The Permanent Magnetic Lifter is a powerful and efficient lifting tool designed for safely handling ferrous materials. With a lifting capacity of 220 lbs (100 kg), this lifter provides a secure and reliable grip for various applications in manufacturing, construction, and warehouses.