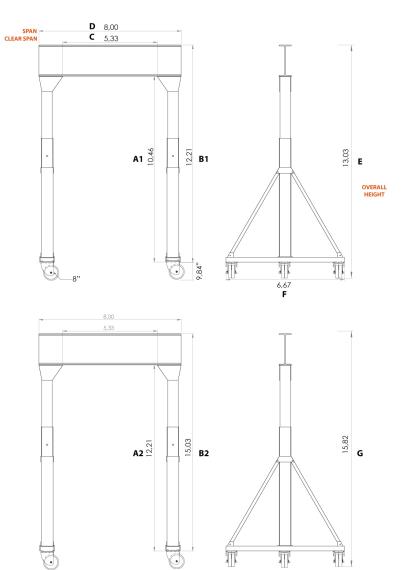

| MODEL | PWMG5T-S8-H11-15a |  |
|-------|-------------------|--|
| A1    | 10,46 ft          |  |
| B1    | 12,21 ft          |  |
| С     | 5,5 ft            |  |
| D     | 8,0 ft            |  |
| E     | 13,03 ft          |  |
| A2    | 12,21 ft          |  |
| B2    | 15,03 ft          |  |
| F     | 6,6 ft            |  |
| G     | 15,82 ft          |  |
|       |                   |  |