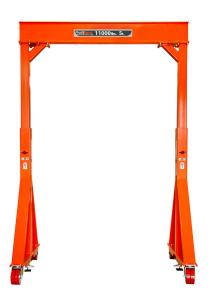

## 5 Ton Adjustable Telescoping Gantry Crane 11~15 ft Height 8 ft Span MADE IN USA

## **Adjustable Telescoping Gantry Crane Description**

The 5 Ton Adjustable Telescoping Gantry Crane is a versatile and robust lifting solution designed to support loads of up to 5 tons. With an adjustable height range of 11 to 15 feet and an 8-foot span, this crane is ideal for various industrial and workshop applications. Proudly made in the USA, it combines durability and flexibility to enhance efficiency in material handling tasks.