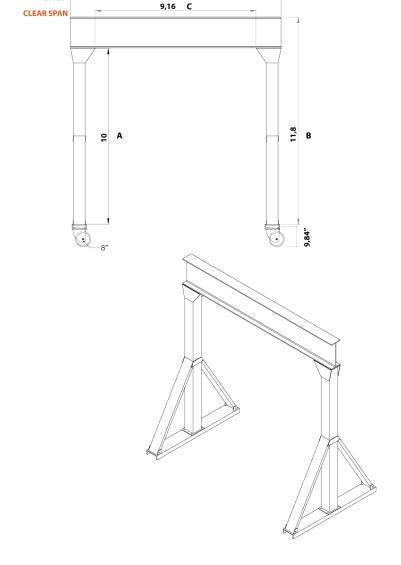

## **Technical Specifications**

SPAN

| Rated Load Capacity       | 5 ton | Material           | Steel   |
|---------------------------|-------|--------------------|---------|
| I-Beam Height             | 21 in | Design Factor      | 4:1     |
| Overall SPAN              | 12 ft | I-Beam Width Range | 8.24 in |
| Clear SPAN                | 10 ft | Made in            | USA     |
| HUB Height Under The Beam | 11 ft | Warranty           | 3 Year  |

12 D

| MODEL | PWMG5T-S12-H12 |  |  |
|-------|----------------|--|--|
| Α     | 10 ft          |  |  |
| В     | 11,8 ft        |  |  |
| С     | 9,83           |  |  |
| D     | 12 ft          |  |  |
| E     | 12,62 ft       |  |  |
| F     | 6,6 ft         |  |  |