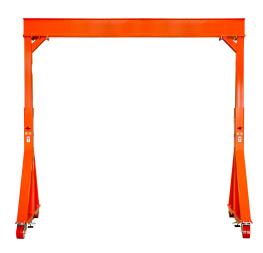

# 5 Ton Fixed Height Steel Gantry Crane 12 ft Height 12 ft Span MADE IN USA

#### **Fixed Height Steel Gantry Crane Description**

The 5 Ton Fixed Height Steel Gantry Crane is a heavy-duty lifting solution designed to support loads of up to 5 tons. With a fixed height of 12 feet and a 12-foot span, this crane is ideal for a variety of industrial and workshop applications. Proudly made in the USA, it features durable steel construction for reliable performance in material handling tasks.