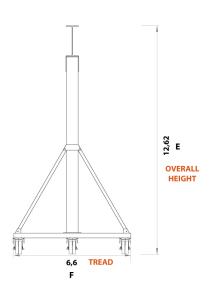

12 D

| MODEL | PWMG5T-S12-H12 |  |  |
|-------|----------------|--|--|
| Α     | 10 ft          |  |  |
| В     | 11,8 ft        |  |  |
| С     | 9,83           |  |  |
| D     | 12 ft          |  |  |
| E     | 12,62 ft       |  |  |
| F     | 6,6 ft         |  |  |