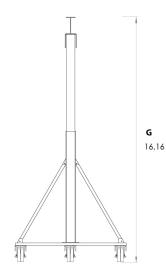

| MODEL | PWMG5T-S12-H11-15a |  |
|-------|--------------------|--|
| A1    | 10,34 ft           |  |
| B1    | 11,34 ft           |  |
| С     | 9,6 ft             |  |
| D     | 12 ft              |  |
| E     | 12,16 ft           |  |
| A2    | 14,34 ft           |  |
| B2    | 15,34 ft           |  |
| F     | 6,67 ft            |  |
| G     | 16,16 ft           |  |