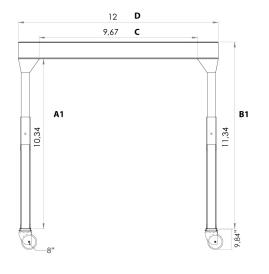

| MODEL | PWMG5T-S12-H11-15a |  |
|-------|--------------------|--|
| A1    | 10,34 ft           |  |
| B1    | 11,34 ft           |  |
| С     | 9,6 ft             |  |
| D     | 12 ft              |  |
| E     | 12,16 ft           |  |
| A2    | 14,34 ft           |  |
| B2    | 15,34 ft           |  |
| F     | 6,67 ft            |  |
| G     | 16,16 ft           |  |