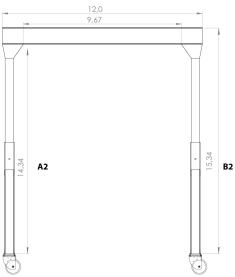

| MODEL | PWMG5T-S12-H11-15a |  |
|-------|--------------------|--|
| A1    | 10,34 ft           |  |
| B1    | 11,34 ft           |  |
| С     | 9,6 ft             |  |
| D     | 12 ft              |  |
| E     | 12,16 ft           |  |
| A2    | 14,34 ft           |  |
| B2    | 15,34 ft           |  |
| F     | 6,67 ft            |  |
| G     | 16,16 ft           |  |