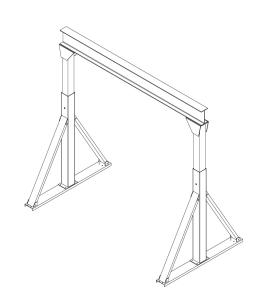

## 5 Ton Adjustable Telescoping Gantry Crane 11~15 ft Height 12 ft Span MADE IN USA

## **Adjustable Telescoping Gantry Crane Description**

The 5 Ton Adjustable Telescoping Gantry Crane is a robust lifting solution designed to support loads of up to 5 tons. With an adjustable height range of 11 to 15 feet and a 12-foot span, this crane is perfect for various industrial and workshop applications. Proudly made in the USA, it combines durability and versatility to enhance efficiency in material handling tasks.

## **Technical Specifications**

| Rated Load Capacity       | 5 ton       | Material           | Steel   |
|---------------------------|-------------|--------------------|---------|
| I-Beam Height             | 21 in       | Design Factor      | 4:1     |
| Overall SPAN              | 12 ft       | I-Beam Width Range | 8.24 in |
| Clear SPAN                | 10 ft       | Made in            | USA     |
| HUB Height Under The Beam | 11 to 15 ft | Warranty           | 3 Year  |