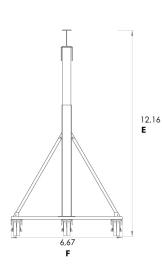

| MODEL | PWMG5T-S12-H11-15a |  |
|-------|--------------------|--|
| A1    | 10,34 ft           |  |
| B1    | 11,34 ft           |  |
| С     | 9,6 ft             |  |
| D     | 12 ft              |  |
| E     | 12,16 ft           |  |
| A2    | 14,34 ft           |  |
| B2    | 15,34 ft           |  |
| F     | 6,67 ft            |  |
| G     | 16,16 ft           |  |