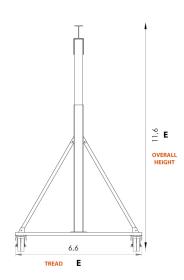

| MODEL | PWMG2T-S12-H11-15a |  |
|-------|--------------------|--|
| A1    | 10,18 ft           |  |
| B1    | 10,84 ft           |  |
| С     | 9,6 ft             |  |
| D     | 12 ft              |  |
| E     | 11,6 ft            |  |
| A2    | 11,6 ft            |  |
| B2    | 14,84 ft           |  |
| F     | 15,66 ft           |  |