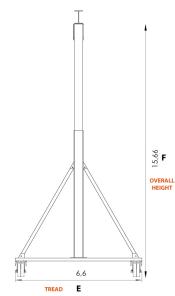

## **Technical Specifications**

| Rated Load Capacity       | 2 ton       | Material           | Steel  |
|---------------------------|-------------|--------------------|--------|
| I-Beam Height             | 8 in        | Design Factor      | 4:1    |
| Overall SPAN              | 12 ft       | I-Beam Width Range | 5.2 in |
| Clear SPAN                | 10 ft       | Made in            | USA    |
| HUB Height Under The Beam | 11 to 15 ft | Warranty           | 3 Year |

| MODEL | PWMG2T-S12-H11-15a |  |
|-------|--------------------|--|
| A1    | 10,18 ft           |  |
| B1    | 10,84 ft           |  |
| С     | 9,6 ft             |  |
| D     | 12 ft              |  |
| E     | 11,6 ft            |  |
| A2    | 11,6 ft            |  |
| B2    | 14,84 ft           |  |
| F     | 15,66 ft           |  |