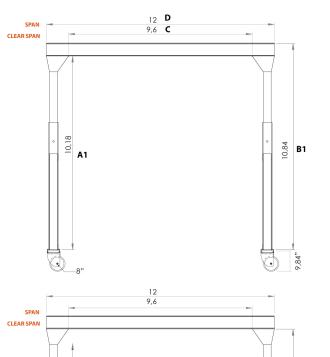

## **Technical Specifications**

| Rated Load Capacity       | 2 ton       | Material           | Steel  |
|---------------------------|-------------|--------------------|--------|
| I-Beam Height             | 8 in        | Design Factor      | 4:1    |
| Overall SPAN              | 12 ft       | I-Beam Width Range | 5.2 in |
| Clear SPAN                | 10 ft       | Made in            | USA    |
| HUB Height Under The Beam | 11 to 15 ft | Warranty           | 3 Year |

| MODEL | PWMG2T-S12-H11-15a |  |
|-------|--------------------|--|
| A1    | 10,18 ft           |  |
| B1    | 10,84 ft           |  |
| С     | 9,6 ft             |  |
| D     | 12 ft              |  |
| E     | 11,6 ft            |  |
| A2    | 11,6 ft            |  |
| B2    | 14,84 ft           |  |
| F     | 15,66 ft           |  |