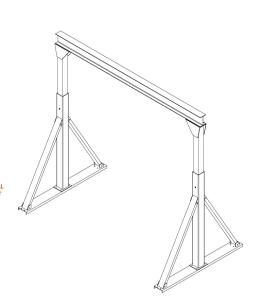

## 2 Ton Adjustable Telescoping Gantry Crane 11~15 ft Height 12 ft Span MADE IN USA

## **Manual Gantry Crane Description**

The Manual Gantry Crane is a versatile and robust lifting solution designed to support loads of up to 2 tons. With an adjustable height range of 11 to 15 feet and a 12-foot span, this crane is perfect for various industrial and workshop applications. Proudly made in the USA, it features high-quality construction, ensuring reliability and performance in material handling tasks.