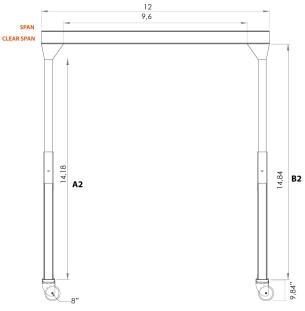

| MODEL | PWMG2T-S12-H11-15a |  |
|-------|--------------------|--|
| A1    | 10,18 ft           |  |
| B1    | 10,84 ft           |  |
| С     | 9,6 ft             |  |
| D     | 12 ft              |  |
| E     | 11,6 ft            |  |
| A2    | 11,6 ft            |  |
| B2    | 14,84 ft           |  |
| F     | 15,66 ft           |  |