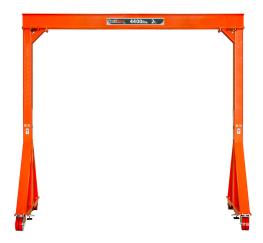

# 2 Ton Fixed Height Steel Gantry Crane 11 ft Height 12 ft Span MADE IN USA

#### **Manual Gantry Crane 2 Ton Description**

The Manual Gantry Crane is a heavy-duty lifting solution designed to support loads of up to 2 tons. With a fixed height of 11 feet and a span of 12 feet, this crane is ideal for a wide range of industrial and workshop applications. Proudly made in the USA, it features robust construction, ensuring reliability and performance in material handling tasks.