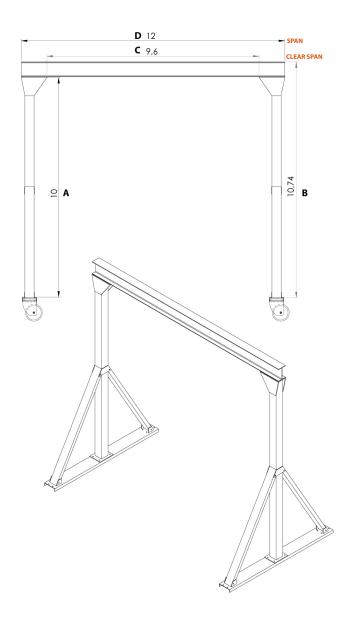

## **Technical Specifications**

| Rated Load Capacity              | 2 ton | Material           | Steel  |
|----------------------------------|-------|--------------------|--------|
| I-Beam Height                    | 8 in  | Design Factor      | 4:1    |
| Overall SPAN                     | 12 ft | I-Beam Width Range | 5.2 in |
| Clear SPAN                       | 10 ft | Made in            | USA    |
| <b>HUB Height Under The Beam</b> | 10 ft | Warranty           | 3 Year |

| MODEL | PWMG2T-S12-H11 |  |
|-------|----------------|--|
| Α     | 10 ft          |  |
| В     | 10,74 ft       |  |
| С     | 9,83           |  |
| D     | 12 ft          |  |
| E     | 6,6 ft         |  |
| F     | 11,56 ft       |  |

Dimensons in ft

**Packaging Weight & Dimensions** 