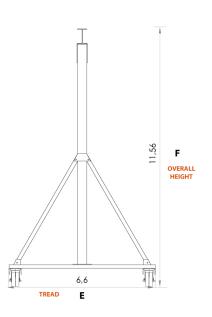

| MODEL | PWMG2T-S12-H11 |  |
|-------|----------------|--|
| Α     | 10 ft          |  |
| В     | 10,74 ft       |  |
| С     | 9,83           |  |
| D     | 12 ft          |  |
| E     | 6,6 ft         |  |
| F     | 11,56 ft       |  |

Dimensons in ft

**Packaging Weight & Dimensions** 