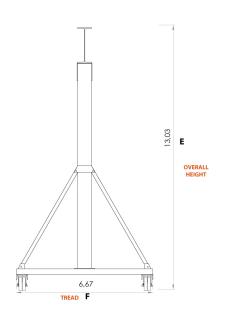

| MODEL | PWMG1T-S8-H11 |  |
|-------|---------------|--|
| Α     | 10,34 ft      |  |
| В     | 12,09 ft      |  |
| С     | 5,17 ft       |  |
| D     | 8 ft          |  |
| E     | 13,03ft       |  |
| F     | 6,67 ft       |  |