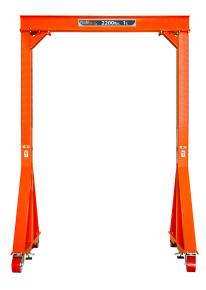

# 1 Ton Fixed Height Steel Gantry Crane 11 ft Height 8 ft Span MADE IN USA

#### **Fixed Height Steel Gantry Crane Description**

The Manual Gantry Crane is a versatile and durable lifting solution designed to support loads of up to 1 ton. With a fixed height of 11 feet and an 8-foot span, this crane is ideal for various industrial and workshop applications. Proudly made in the USA, it features high-quality construction for reliability and performance in material handling tasks.