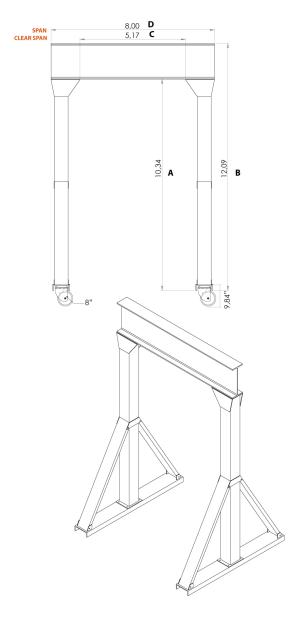

## **Technical Specifications**

| Rated Load Capacity       | 1 ton | Material           | Steel  |
|---------------------------|-------|--------------------|--------|
| I-Beam Height             | 6 in  | Design Factor      | 4:1    |
| Overall SPAN              | 8 ft  | I-Beam Width Range | 4 in   |
| Clear SPAN                | 6 ft  | Made in            | USA    |
| HUB Height Under The Beam | 10 ft | Warranty           | 3 Year |

| MODEL | PWMG1T-S8-H11 |  |
|-------|---------------|--|
| Α     | 10,34 ft      |  |
| В     | 12,09 ft      |  |
| С     | 5,17 ft       |  |
| D     | 8 ft          |  |
| E     | 13,03ft       |  |
| F     | 6,67 ft       |  |