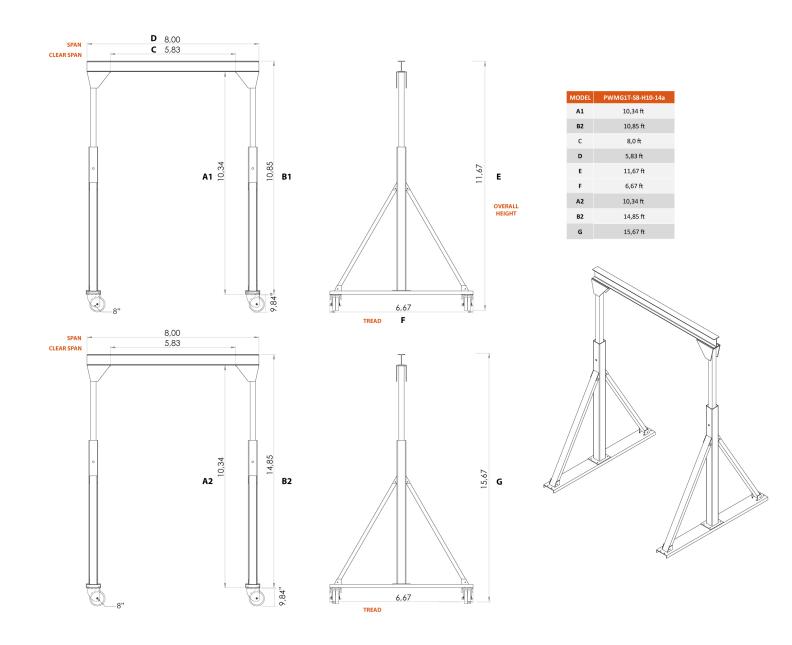

## 1 Ton Adjustable Telescoping Gantry Crane Description

The Manual Gantry Crane is a versatile lifting solution designed to support loads of up to 1 ton. With an adjustable height range of 10 to 14 feet and an 8-foot span, this crane is ideal for various industrial and workshop applications. Proudly made in the USA, it combines high-quality construction with user-friendly features for efficient material handling.

## **Technical Specifications**

| Rated Load Capacity       | 1 ton       | Material           | Steel  |
|---------------------------|-------------|--------------------|--------|
| I-Beam Height             | 6 in        | Design Factor      | 4:1    |
| Overall SPAN              | 8 ft        | I-Beam Width Range | 4 in   |
| Clear SPAN                | 6 ft        | Made in            | USA    |
| HUB Height Under The Beam | 10 to 13 ft | Warranty           | 3 Year |