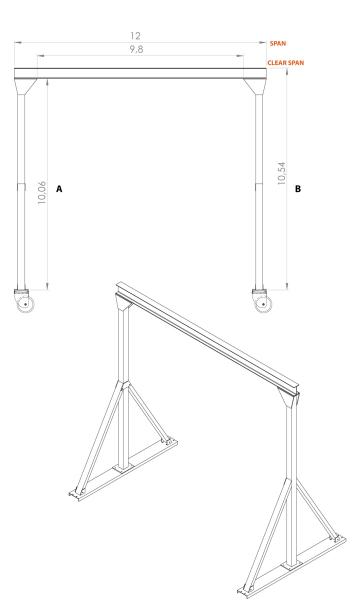

## **Technical Specifications**

| Rated Load Capacity       | 1 ton | Material           | Steel  |
|---------------------------|-------|--------------------|--------|
| I-Beam Height             | 6 in  | Design Factor      | 4:1    |
| Overall SPAN              | 12 ft | I-Beam Width Range | 4 in   |
| Clear SPAN                | 10 ft | Made in            | USA    |
| HUB Height Under The Beam | 10 ft | Warranty           | 3 Year |

| MODEL | PWMG1T-S12-H11 |  |
|-------|----------------|--|
| А     | 10,06 ft       |  |
| В     | 10,54 ft       |  |
| с     | 9,83           |  |
| D     | 12 ft          |  |
| E     | 6,6 ft         |  |
| E     | 11,29          |  |

Dimensions in ft