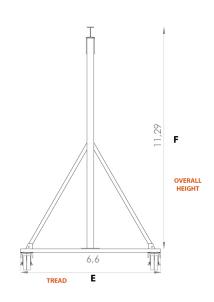

| MODEL | PWMG1T-S12-H11 |  |
|-------|----------------|--|
| А     | 10,06 ft       |  |
| В     | 10,54 ft       |  |
| с     | 9,83           |  |
| D     | 12 ft          |  |
| E     | 6,6 ft         |  |
| E     | 11,29          |  |

Dimensions in ft