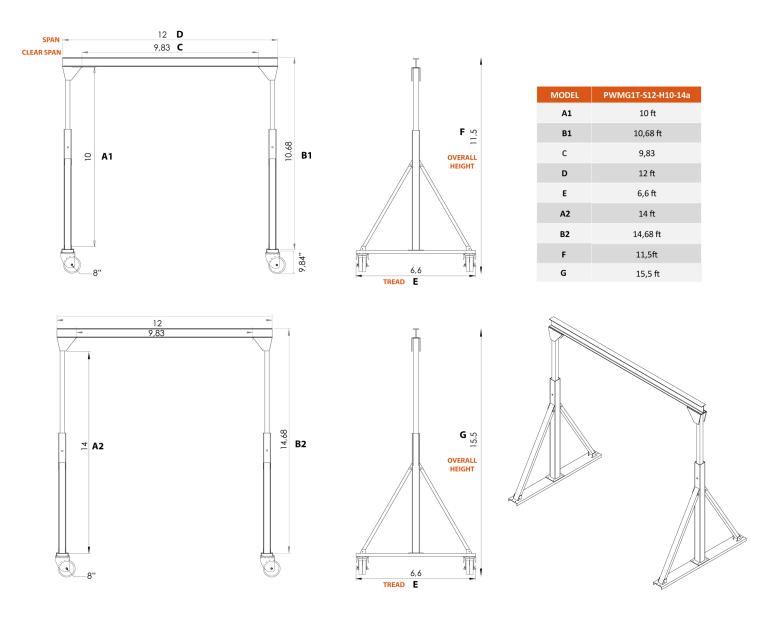

## **Technical Specifications**

| Rated Load Capacity       | 1 ton       | Material           | Steel  |
|---------------------------|-------------|--------------------|--------|
| I-Beam Height             | 6 in        | Design Factor      | 4:1    |
| Overall SPAN              | 12 ft       | I-Beam Width Range | 4 in   |
| Clear SPAN                | 10 ft       | Made in            | USA    |
| HUB Height Under The Beam | 10 to 13 ft | Warranty           | 3 Year |