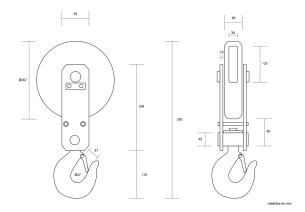

# Hook block with pulley for PWMD3T24M

#### Hook block with pulley for PWMD3T24M Description

The Hook Block with Pulley for PWMD3T24M is designed to enhance the functionality and efficiency of your lifting operations. This robust hook block features a durable pulley system that provides smooth operation and reliable load management. Ideal for use in various industrial and construction applications, it ensures safe and effective handling of heavy loads.

## **Unit Weight & Dimensions**