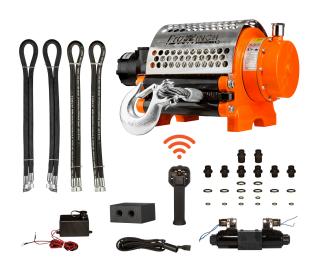

## **Key features**

- Load Capacity: 10 Ton (20,000 lbs), capable of handling substantial weights in light-duty applications.
- 12V Power: Operates on a 12V DC system, which is compatible with many standard power sources and vehicles.
- Wireless Control: Allows for remote operation, offering flexibility and convenience.
- 3 Year Warranty, Customer Support and Service in the USA

### **Winch Description**

This heavy-duty 10 Ton Hydraulic Winch provides a powerful 20,000 lbs capacity and features robust 24V wired and wireless control options. Designed for demanding applications, it offers superior performance and reliability for intensive lifting and pulling tasks, combining durability with versatile control capabilities.

# **Technical Specifications**

| 1st Layer Rated Capacity    | 20000 lb / 9000 Kg                          | Drum Brake                | YES                             |
|-----------------------------|---------------------------------------------|---------------------------|---------------------------------|
| Speed (f/m) / min           | 14~19 ft / 5~5.7 m                          | Free Spooling Clutch Type | Manual                          |
| Number of Speeds            | 1 Speed - Optional Variable Speed           | Wire Rope                 | ø1/2 in x 78 ft   ø13 mm x 24 m |
| FCC ID                      | WTX20X04015023E                             | Recommended Wire Rope     | REMOVE FIELD                    |
| Motor Type (68)             | Hydraulic w/ Counterbalance valve           | Standards Compliance      | SAE-J706                        |
| IEC Motor Protection        | IP67                                        | Warranty                  | 3 Year                          |
| Control                     | Wireless w/ 24 V Electro Valve Block        | Oil Pressure              | 1450 psi                        |
| Transmission / Reducer Type | 2 Stages Planetary / 2 Etapas<br>Planetario | Oil Flow                  | 8 Gal/min - 30L/min             |
| Gear Ratio                  | 33:1                                        |                           |                                 |