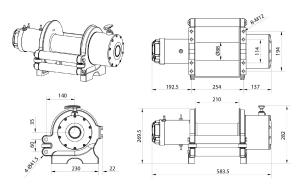

**Packaging Weight & Dimensions** 

Dimensions in mm / Dimensiones en mm

# **Unit Weight & Dimensions**

| A Total Height      | 223 mm          | Package 1 Net Weight   | 160 lbs / 73 Kg  |
|---------------------|-----------------|------------------------|------------------|
| W Width             | 540 mm          | Package 1 Width        | 19 in / 48.26 cm |
| D Depth             | 196 mm          | Package 1 Gross Weight | 178 lbs / 81 Kg  |
| Drum DL Length (56) | 220 mm          | Package 1 Height       | 23 in / 58.42 cm |
| Total Unit Weight   | 160 lbs / 73 Kg | Package 1 Length       | 40 in / 101.6 cm |