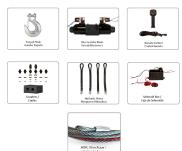

## **Key features**

- Load Capacity: 10 Ton (20,000 lbs), capable of handling substantial weights in light-duty applications.
- 12V Power: Operates on a 12V DC system, which is compatible with many standard power sources and vehicles.
- Wireless Control: Allows for remote operation, offering flexibility and convenience.
- 3 Year Warranty, Customer Support and Service in the USA

### **Winch Description**

This heavy-duty 10 Ton Hydraulic Winch provides a powerful 20,000 lbs capacity and features robust 24V wired and wireless control options. Designed for demanding applications, it offers superior performance and reliability for intensive lifting and pulling tasks, combining durability with versatile control capabilities.