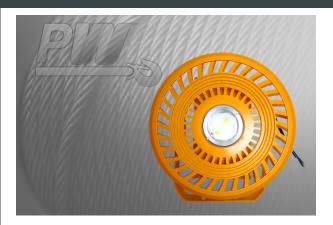

## **LED Flood Lights - Explosion Proof 100w**

## **Key features**

- Powerful Output: 100W LED provides bright and efficient lighting, perfect for large areas.
- Durable Construction: Built with rugged materials to withstand harsh conditions and ensure long-lasting use.
- Explosion Proof Design: Certified for use in hazardous environments, minimizing risk in explosive settings.
- 3 Year Warranty, Customer Support and Service in the USA

## **Explosion Proof Description**

The Explosion Proof LED Flood Light (100W) is designed for use in hazardous environments where safety is a priority. With a robust construction and high efficiency, this flood light provides powerful illumination while meeting stringent safety standards. Ideal for industrial settings, it ensures reliable performance in explosive atmospheres.