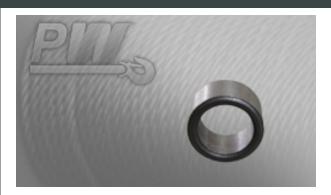

## **Bronce Bushing for PWLD60000 PWLD8500 PWLD12000**

## Bronce Bushing for PWLD60000 PWLD8500 PWLD12000 Description

The Bronze Bushing is a critical component designed for use in PWLD6000, PWLD8500, and PWLD12000 winches, providing a reliable bearing surface that enhances the efficiency and longevity of the winch system.