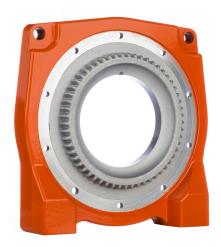

#### Base Flange Reducer side for PWLD8500 and PWLD12000 Description

The Base Flange (Reducer Side) is a vital component for the PWLD8500 and PWLD12000 winches, serving as a secure mounting interface for the reducer. This part ensures stability and proper alignment, essential for efficient winch operation.