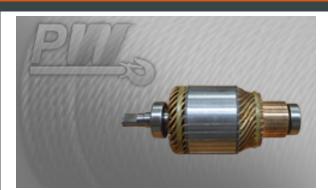

## Rotor for PWLD850024V PWLD1200024V and PWLD2000024V PALETTE SHAFT

## Rotor for PWLD850024V PWLD1200024V and PWLD2000024V PALETTE SHAFT Description

The Rotor for the PWLD8500, PWLD12000, and PWLD20000 winches with a palette shaft is a critical component that works in conjunction with the stator to convert electrical energy into mechanical power. This rotor is designed for high-performance applications, ensuring efficient operation for heavy lifting tasks.