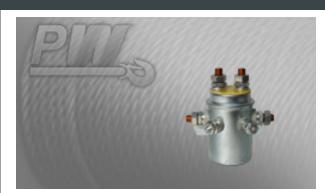

## **Universal Solenoid for Winch 24V**

## **Universal Solenoid for Winch 24V Description**

The Universal Solenoid for Winch 24V is a crucial component designed to enhance the functionality and control of your winching system. This solenoid is compatible with a wide array of 24V winch models, making it an excellent choice for various applications, from industrial to recreational uses.