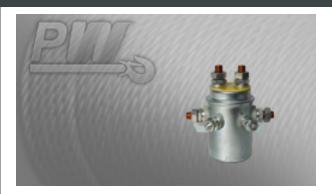

## **Universal Solenoid for Winch 12V Description**

The Universal Solenoid for Winch 12V is a versatile and essential component designed to enhance the performance and control of your winching system. This solenoid is compatible with a wide range of winch models, making it an ideal choice for various applications.