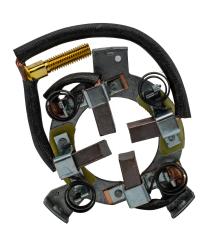

## Carbons set for PWLD8500 and PWLD12000 12V/24V Description

The Carbons Set for the PWLD8500 and PWLD12000 winches is an essential component for ensuring optimal motor performance. These carbon brushes play a crucial role in conducting electricity within the motor, facilitating smooth operation and efficient power transfer.