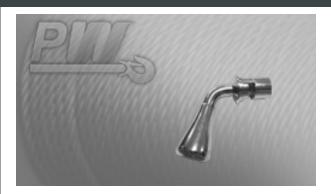

## **Clutch lever for PWLD series**

## **Clutch lever for PWLD series Description**

The Clutch Lever for the PWLD series winches is a critical component that enables operators to engage and disengage the winch's lifting mechanism. This lever is essential for controlling the winch's operation, ensuring safety and efficiency during use.