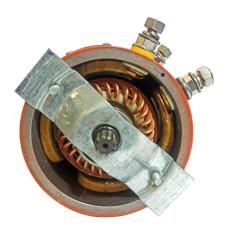

## Complete Motor for Winch 8500 lb 12V PWLD850012V. Color Orange.

## **Complete Motor Description**

The Complete Motor for Winch (8500 lb, 12V, PWLD850012V) is engineered for reliable performance in towing and lifting applications. Its vibrant orange color ensures high visibility, enhancing safety during operation.