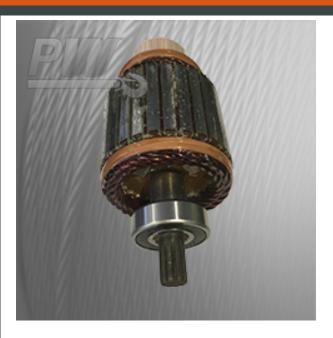

## Rotor for PWLD850012V SPLINED SHAFT

## **Rotor for PWLD850012V SPLINED SHAFT Description**

The Rotor for the PWLD8500 (12V) with a splined shaft is a crucial component of the winch motor, designed to efficiently convert electrical energy into mechanical energy. This specific rotor design enhances the performance and reliability of heavy-duty lifting tasks.