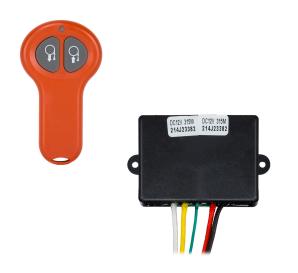

# Wireless Remote Control 12V 100 ft

#### Wireless Remote Control 12V 100 ft Description

The Wireless Remote Control (12V, 100 ft) is a versatile and user-friendly solution designed for remote operation of various devices within a 100-foot range. This remote control system enhances convenience and efficiency for a wide array of applications.

## **Technical Specifications**

| FCC ID           | 2ASYP-DW12K   | Operating Temperature Range | -40 ~ 185 °F / -40 ~ 85°C |
|------------------|---------------|-----------------------------|---------------------------|
| Control Distance | 60 ft / 20 mt | Warranty                    | 6 Month                   |