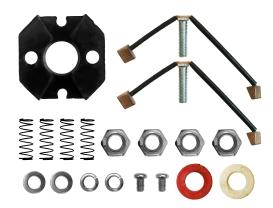

## **Brushes for PWLD600012V Motor**

## **Brushes for PWLD600012V Motor Description**

The Brushes for the PWLD6000 (12V) Motor are essential components that facilitate the transfer of electrical current between the stationary and rotating parts of the motor. These brushes ensure reliable operation and efficient performance during winch activities.