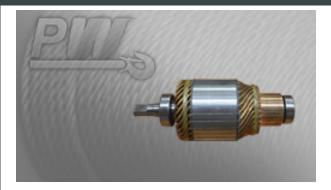

## **Rotor for PWLD600012V**

## **Rotor for PWLD600012V Description**

The Rotor for the PWLD6000 (12V) is a vital component of the winch motor, responsible for converting electrical energy into mechanical energy to drive the winch. Its design ensures efficient performance and reliability during operation.