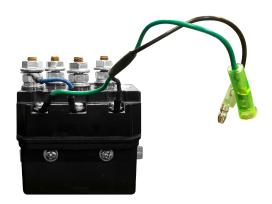

# Prowinch Solenoid 24V for PWLD3000Ai24V

#### Prowinch Solenoid 24V for PWLD3000Ai24V Description

The 24V Solenoid for the PWLD3000Ai is a vital component that plays a key role in the operation of the winch system. It controls the electrical flow to the motor, ensuring reliable and efficient performance during lifting and pulling tasks.