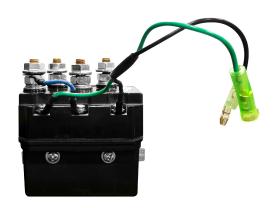

# Solenoid 12V for winch PWLD3000Ai12V

#### Solenoid 12V for winch PWLD3000Ai12V Description

The 12V Solenoid for the PWLD3000Ai is a crucial component of the winch system, responsible for controlling the flow of electrical current to the motor. This solenoid ensures reliable operation and efficient performance of the winch during lifting and pulling tasks.