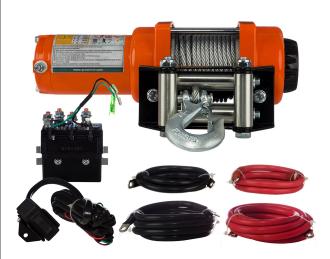

# 3000 lbs Powered Electric Winch Waterproof 12V DC

#### **Winch Description**

This 3,000 lbs Electric ATV/UTV Winch 12V will get you out of any sticky situation. Whether you are in the dirt, mud, or snow this dependable winch is the vital partner every rider needs. With an impressive 3,000lb load capacity and 1HP motor, this electric winch will give you the results you need. Use this winch with confidence as it includes a 1 Year Warranty

#### **Control System**

This winch includes a 12V wired remote control. The winch contains the best electric components available on the market, and everything is made, assembled, and tested locally in the US, Chile, or Colombia.

**Control** Wired Remote Control