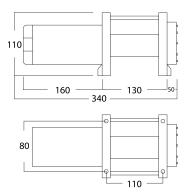

## **Unit Weight & Dimensions**

| A Total Height               | 114 mm        | Package 1 Net Weight   | 17 lbs / 8 Kg    |
|------------------------------|---------------|------------------------|------------------|
| Drum DL Length (56)          | 74 mm         | Package 1 Width        | 11 in / 27.94 cm |
| W Width                      | 335 mm        | Package 1 Gross Weight | 26 lbs / 12 Kg   |
| J Hook Opening               | 15.5 mm       | Package 1 Height       | 7 in / 17.78 cm  |
| Drum BD Barrel Diameter (58) | 50 mm         | Package 1 Length       | 15 in / 38.1 cm  |
| Total Unit Weight            | 17 lbs / 8 Kg |                        |                  |