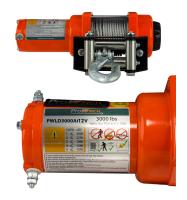

#### **Winch Description**

This 3,000 lbs Electric ATV/UTV Winch 12V will get you out of any sticky situation. Whether you are in the dirt, mud, or snow this dependable winch is the vital partner every rider needs. With an impressive 3,000lb load capacity and 1HP motor, this electric winch will give you the results you need. Use this winch with confidence as it includes a 1 Year Warranty