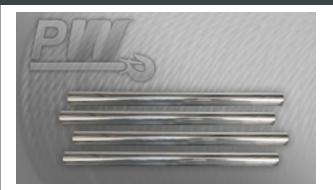

## Chrome Bar for PWLD3000Ai12V and PWLD3000Ai24V

## Chrome Bar for PWLD3000Ai12V and PWLD3000Ai24V Description

The Chrome Bar for the PWLD3000Ai is a critical component designed to enhance the durability and performance of your winch system. This high-quality chrome-plated bar ensures strength and resistance to wear, making it ideal for demanding lifting applications.