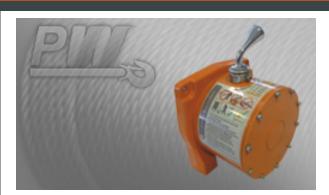

## Complete reducer for PWLD3000Ai12V y PWLD3000Ai24V

## Complete reducer for PWLD3000Ai12V y PWLD3000Ai24V Description

The Complete Reducer for the PWLD3000Ai is a vital component designed to enhance the performance of your winch system. This reducer is tailored for both 12V and 24V configurations, ensuring efficient torque management and optimal operation.