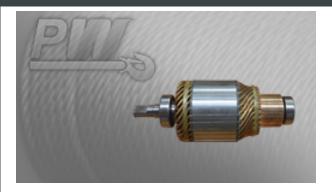

## **Rotor for PWLD300012V**

## **Rotor for PWLD300012V Description**

The Rotor for the PWLD3000 (12V) is a critical component of the winch's motor assembly, responsible for converting electrical energy into mechanical energy. This high-quality rotor is designed to ensure efficient and reliable operation of your winch.