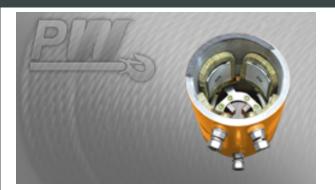

## Stator for PWLD300012V

## Stator for PWLD300012V Description

The Stator for the PWLD3000 (12V) is a vital component of the winch's motor assembly, responsible for generating the electromagnetic field that powers the winch. This high-quality stator ensures optimal performance and reliability during operation.