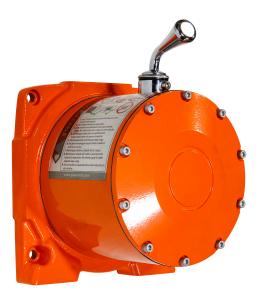

## **Complete Winch Reducer PWLD20000**

## **Complete Winch Reducer PWLD20000 Description**

The Complete Winch Reducer for the PWLD20000 is an essential assembly designed to optimize torque and speed management in your winch system. This reducer enhances the overall performance and efficiency, making it ideal for heavy-duty lifting and pulling tasks.