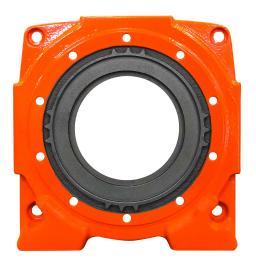

#### Base flange reducer side for PWLD20000 Description

The Base Flange Reducer Side for the PWLD20000 is an essential component that ensures a secure and stable connection between the reducer and the winch assembly. This flange plays a critical role in maintaining the structural integrity and operational efficiency of the winch system.