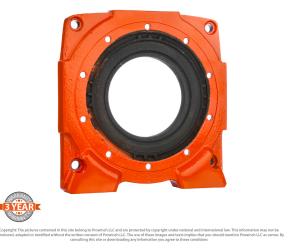

## Base flange motor side for PWLD20000

#### Base flange motor side for PWLD20000 Description

The Base Flange Motor Side for the PWLD20000 is a crucial component that provides a secure mounting point for the motor, ensuring stability and alignment within the winch system. This flange is designed to facilitate efficient operation and enhance the overall performance of the equipment.