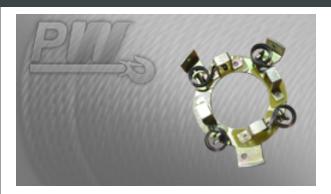

## Carbons assembly for PWLD20000 12 and 24V Description

The Carbons Assembly for the PWLD20000 is an essential component designed to ensure optimal electrical performance in the winch system. This assembly includes high-quality carbon brushes that facilitate effective power transfer, contributing to the overall efficiency of the winch.