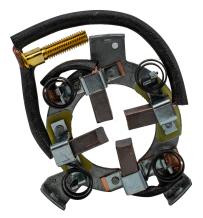

## Carbons set for PWLD20000 12 and 24V

## Carbons set for PWLD20000 12 and 24V Description

The Carbons Set for the PWLD20000 is a crucial component designed to ensure optimal performance and reliability of the winch's electrical system. This set includes high-quality carbon brushes that facilitate efficient power transfer and smooth operation.