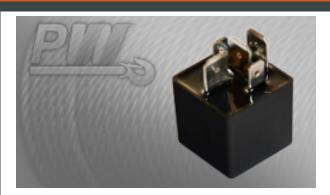

## Solenoid 12V winch PWLD1500

## Solenoid 12V winch PWLD1500 Description

The 12V Solenoid for PWLD1500 Winch is a vital component designed to enhance the performance and reliability of your winching operations. This high-quality solenoid ensures smooth and efficient engagement of the winch's electrical and mechanical systems, making it an essential part of your setup.