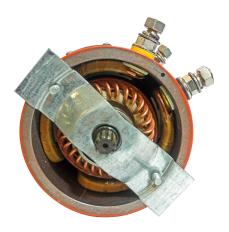

## Complete Motor for Winch 12000 lb 12V PWLD1200012V. Color Orange.

## **Complete Motor for Winch 12000 lb Description**

The Complete Motor for Winch (12000 lb, 12V, PWLD1200012V) is designed to provide powerful and reliable performance for heavy-duty towing and lifting applications. With a striking orange color, this winch motor is not only functional but also visually distinctive.