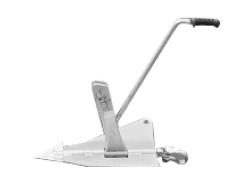

## Sand anchor for PWTR and PWLD series winches Description

The Sand Anchor is a robust and reliable anchoring solution designed specifically for PWTR and PWLD series winches. Ideal for off-road and sandy terrains, this anchor provides superior stability and security, ensuring that your winch operates effectively even in challenging conditions. Its durable construction allows it to withstand harsh environments, making it a vital accessory for outdoor and recreational use.