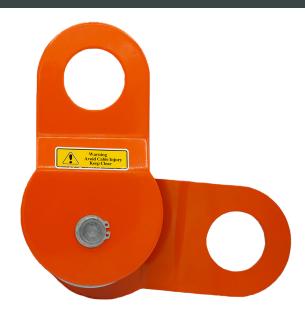

# Prowinch 8 ton Winch Snatch Block Towing Pulley 17,600 lb. Capacity, Safety Factor 2:1 MBL 16 ton 35,200 lb.

# Prowinch 8 ton Winch Snatch Block Towing Pulley 17,600 lb. Capacity, Safety Factor 2:1 MBL 16 ton 35,200 lb. Description

The Prowinch 8 Ton Winch Snatch Block Towing Pulley is designed for high-performance lifting and towing operations, making it an essential tool for professionals in various industries. With an impressive capacity of 17,600 lbs and a minimum breaking load (MBL) of 35,200 lbs, this snatch block ensures reliable performance in demanding environments. The safety factor of 2:1 provides added security when handling heavy loads, allowing you to work with confidence.