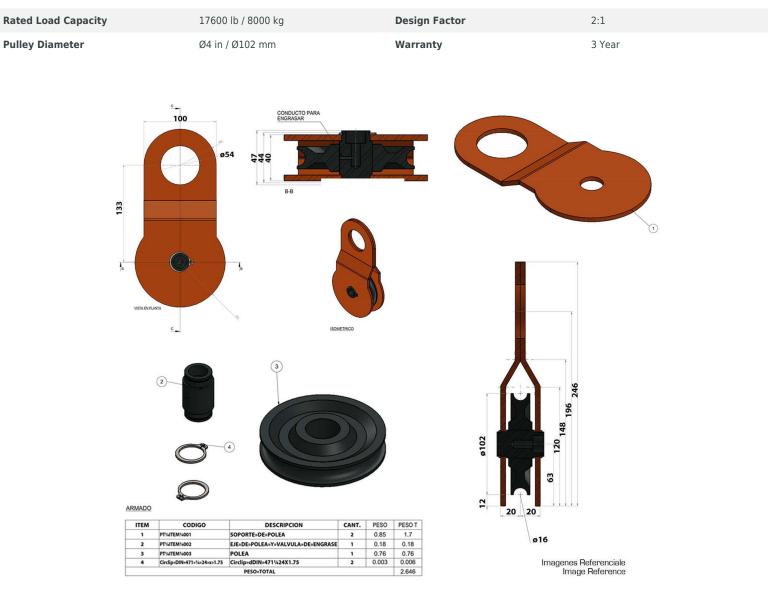

## **Technical Specifications**

## **Unit Weight & Dimensions**

**Total Unit Weight** 

1.5 lbs / 1 Kg