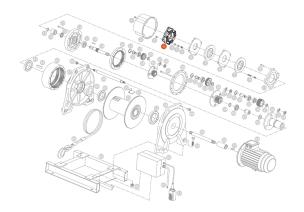

# Reducer Brake Coil for PWK4300i winch -Part 4-

#### **Reducer Brake Coil Description**

The Reducer Brake Coil for PWK4300i Winch - Part 4 is a critical component of the PWK4300i winch system that ensures proper braking performance. This brake coil is designed to activate the braking mechanism of the reducer, which plays an essential role in maintaining load control during operation. Whether you're using the winch for lifting or pulling heavy loads, this brake coil ensures safety and reliability.